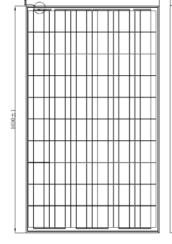

| <ul> <li>◆ Isc: 8.18A</li> <li>◆ Eff: 14.05%</li> </ul>                                    | 1650mm*992mm*50mm<br>◆ Weight: 21.5KGS<br>IV Curves                                                                                |                 | 40"HQ 616PCS                 | <ul> <li>Power temperature coefficients:</li> <li>-0.4183 (%/°C)</li> <li>Basic Dimension Draw</li> </ul>                                         | -40 °C ~+85 °C<br>♦ Noct(DEGC): 45 °C ±3 °C                                               |
|--------------------------------------------------------------------------------------------|------------------------------------------------------------------------------------------------------------------------------------|-----------------|------------------------------|---------------------------------------------------------------------------------------------------------------------------------------------------|-------------------------------------------------------------------------------------------|
| <ul> <li>Pmax: 230W</li> <li>Vmp: 30.4V</li> <li>Imp: 7.57A</li> <li>Voc: 38.0V</li> </ul> | <ul> <li>♦ Cell Merterial: poly-crystalline</li> <li>156*156</li> <li>♦ Cell Array: 6*10/156*156</li> <li>♦ Dimensions:</li> </ul> |                 | 20"GP 228PCS<br>40"GP 532PCS | <ul> <li>◆ Current temperature coefficients:</li> <li>0.0241 (%/℃)</li> <li>◆ Voltage temperature coefficients:</li> <li>-0.2904 (%/℃)</li> </ul> | <ul> <li>Max System Voltage:</li> <li>1000V DC</li> <li>Operating Temperature:</li> </ul> |
| Electrical<br>Characteristics                                                              | Physical                                                                                                                           | Characteristics | Loading Qty                  | Temperature Coefficients                                                                                                                          | Absolute Maximum Limits                                                                   |