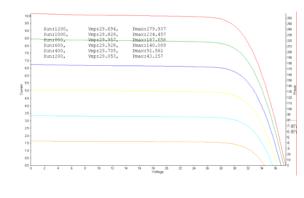

| <ul> <li>◆ Isc: 8.18A</li> <li>◆ Eff: 14.05%</li> </ul>                                    | 1650mm*992mm*50mm<br>◆ Weight: 21.5KGS<br>IV Curves                                                                                |                 | 40"HQ 616PCS                 | <ul> <li>Power temperature coefficients:</li> <li>-0.4183 (%/°C)</li> <li>Basic Dimension Draw</li> </ul>                                         | -40 °C ~+85 °C<br>♦ Noct(DEGC): 45 °C ±3 °C                                               |
|--------------------------------------------------------------------------------------------|------------------------------------------------------------------------------------------------------------------------------------|-----------------|------------------------------|---------------------------------------------------------------------------------------------------------------------------------------------------|-------------------------------------------------------------------------------------------|
| <ul> <li>Pmax: 230W</li> <li>Vmp: 30.4V</li> <li>Imp: 7.57A</li> <li>Voc: 38.0V</li> </ul> | <ul> <li>♦ Cell Merterial: poly-crystalline</li> <li>156*156</li> <li>♦ Cell Array: 6*10/156*156</li> <li>♦ Dimensions:</li> </ul> |                 | 20"GP 228PCS<br>40"GP 532PCS | <ul> <li>◆ Current temperature coefficients:</li> <li>0.0241 (%/℃)</li> <li>◆ Voltage temperature coefficients:</li> <li>-0.2904 (%/℃)</li> </ul> | <ul> <li>Max System Voltage:</li> <li>1000V DC</li> <li>Operating Temperature:</li> </ul> |
| Electrical<br>Characteristics                                                              | Physical                                                                                                                           | Characteristics | Loading Qty                  | Temperature Coefficients                                                                                                                          | Absolute Maximum Limits                                                                   |