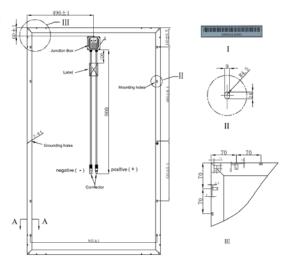

| <ul> <li>◆ Isc: 8.18A</li> <li>◆ Eff: 14.05%</li> </ul>                                    | 1650mm*992mm*50mm<br>◆ Weight: 21.5KGS<br>IV Curves                                                                                |                 | 40"HQ 616PCS                 | <ul> <li>Power temperature coefficients:</li> <li>-0.4183 (%/°C)</li> <li>Basic Dimension Draw</li> </ul>                                         | -40 °C ~+85 °C<br>♦ Noct(DEGC): 45 °C ±3 °C                                               |
|--------------------------------------------------------------------------------------------|------------------------------------------------------------------------------------------------------------------------------------|-----------------|------------------------------|---------------------------------------------------------------------------------------------------------------------------------------------------|-------------------------------------------------------------------------------------------|
| <ul> <li>Pmax: 230W</li> <li>Vmp: 30.4V</li> <li>Imp: 7.57A</li> <li>Voc: 38.0V</li> </ul> | <ul> <li>♦ Cell Merterial: poly-crystalline</li> <li>156*156</li> <li>♦ Cell Array: 6*10/156*156</li> <li>♦ Dimensions:</li> </ul> |                 | 20"GP 228PCS<br>40"GP 532PCS | <ul> <li>◆ Current temperature coefficients:</li> <li>0.0241 (%/℃)</li> <li>◆ Voltage temperature coefficients:</li> <li>-0.2904 (%/℃)</li> </ul> | <ul> <li>Max System Voltage:</li> <li>1000V DC</li> <li>Operating Temperature:</li> </ul> |
| Electrical<br>Characteristics                                                              | Physical                                                                                                                           | Characteristics | Loading Qty                  | Temperature Coefficients                                                                                                                          | Absolute Maximum Limits                                                                   |